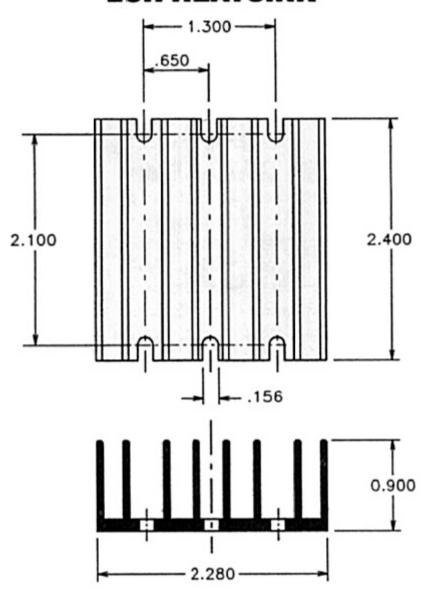

### LCH/LCV Heatsink, Thermal Interface

### **Mechanical Configurations**

# **LCH HEATSINK**



All Dimensions are in Inches Typical Weight: 70 Grams

### **LCV HEATSINK**



All Measurements are in Inches
Typical Weight: 70 Grams

# **Thermal Interface**



All Dimensions are in Inches

PART LTI = THERMAL INTERFACE Alloy Aluminum Substrate

Thermal Conductivity (BTU-in/hr sq.ft ° F): 1530

Coefficient of Thermal Expansion (25-100° C, 10 (to the neg. 6th) in-in/° F): 13.1

Hardness, Brinnell B: 23 Endurance Limit, psi: 5000 Standard Thickness (inches): .002

For immediate engineering assistance or to place an order:

Call Toll Free: 800-431-1064

#### PICO Electronics, Inc.

143 Sparks Ave. Pelham, NY 10803-1810 Tel: 914-738-1400 or Fax: 914-738-8225