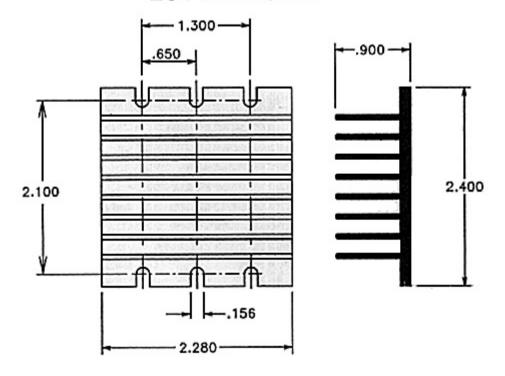

### LCH/LCV Heatsink, Thermal Interface

### **Mechanical Configurations**

# **LCH HEATSINK**



All Dimensions are in Inches Typical Weight: 70 Grams

### **LCV HEATSINK**



All Measurements are in Inches
Typical Weight: 70 Grams

# **Thermal Interface**



All Dimensions are in Inches

PART LTI = THERMAL INTERFACE Alloy Aluminum Substrate

Thermal Conductivity (BTU-in/hr sq.ft ° F): 1530

Coefficient of Thermal Expansion (25-100° C, 10 (to the neg. 6th) in-in/° F): 13.1

Hardness, Brinnell B: 23 Endurance Limit, psi: 5000 Standard Thickness (inches): .002

For immediate engineering assistance or to place an order:

Call Toll Free: 800-431-1064

#### PICO Electronics, Inc.

143 Sparks Ave. Pelham, NY 10803-1810 Tel: 914-738-1400 or Fax: 914-738-8225