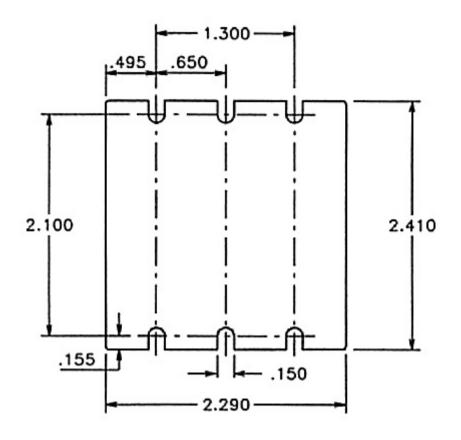

# **Thermal Interface**

All Dimensions are in Inches

PART LTI = THERMAL INTERFACE Alloy Aluminum Substrate

Thermal Conductivity (BTU-in/hr sq.ft ° F): 1530

Coefficient of Thermal Expansion (25-100° C, 10 (to the neg. 6th) in-in/° F): 13.1

Hardness, Brinnell B: 23 Endurance Limit, psi: 5000 Standard Thickness (inches): .002

For immediate engineering assistance or to place an order:

Call Toll Free: 800-431-1064